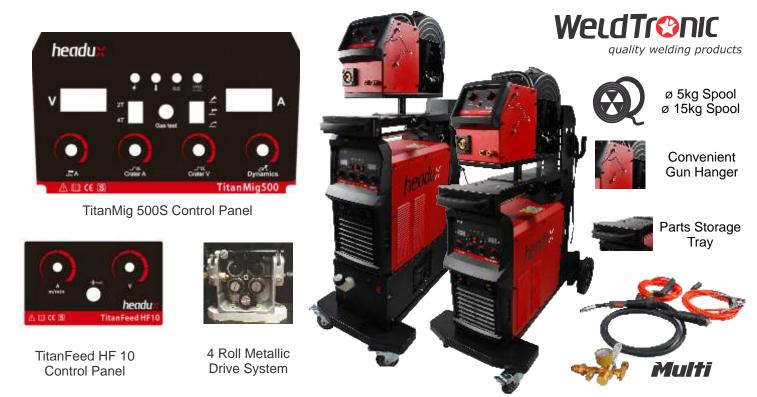

## 500 Amp Multiprocess Remote Welding Machine

4 Roll

Drive

Energy

Efficient

Machine

Warranty

Multi Process MIG/DC Lift TIG/MMA Innovative IGBT Inverter Technology Excellent arc stability for MIG/TIG/MMA Welding Air Cooled or Water Cooled option. 10 Metre Covered Cable Set 4 Roll TitanFeed Remote Wire drive system Variety of materials Steel, Stainless, Aluminium and more

DC

Current

MIG TIG

MMA

3 Phase

Three

Phase

The TitanMig 500S is a professional, microprocessor-controled inverter welding power source for MIG TIG & MMA applications, Featuring IBGT tecnology and providing a lightweight, multi-process machines. TitanMig delivers premium results wherever your work takes you.

**The TitanMig 500S** power source is designed for demanding professional use in Steels, Stainless, Cast Iron, Bronze & Aluminium. With an Seperate 4 roll gear driven wire feeder and unique control mode, TitanMig 500S provides excellent reliability with a high duty cycle. It's precise control of voltage and wire speed allows arc tuning during the process, Excellent arc ignition assisted by burn back time technology guarantee satisfaction.