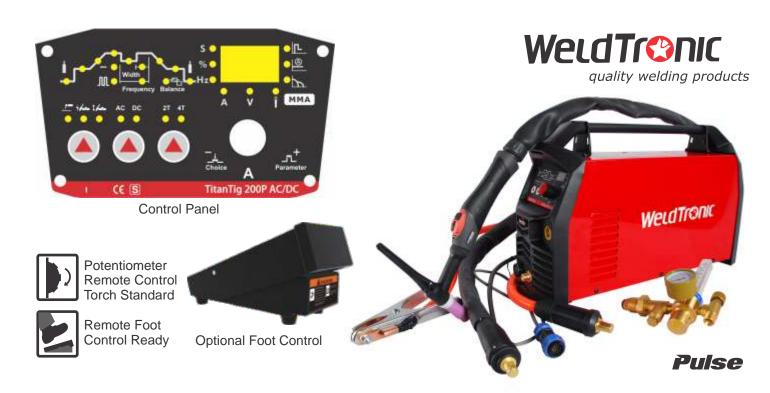

**The TitanTig 200 ACDC Pulse** incorporates a user-friendy control panel for logical operation. The control panel features basic functions required in TIG welding, plus a great number of useful advanced features that improve the quality and productivity of welding. It is suitable for DC+ MMA, DC Tig & AC Tig Welding.

| Adjustable Pulse         | Simple to operate          |
|--------------------------|----------------------------|
| Adjustable Pre/Post Flow | IGBT Inverter Technolgy    |
| Adjustable AC Balance    | Adjustable Up/Down Slope   |
| Process                  |                            |
| AC TIG Welding           | DC Stick Welding           |
| DC TIG Welding           |                            |
| Package Inclusions       |                            |
| Power Source             | 4m Ergo Tig Torch + Remote |
| Argon Regulator          | 4m Earth Lead Set          |
| Operators Manual         | 3m Gas Hose Set            |
| Options/Upgrades         |                            |
| TTIGRFC TitanT           | ig Corded Foot Control     |