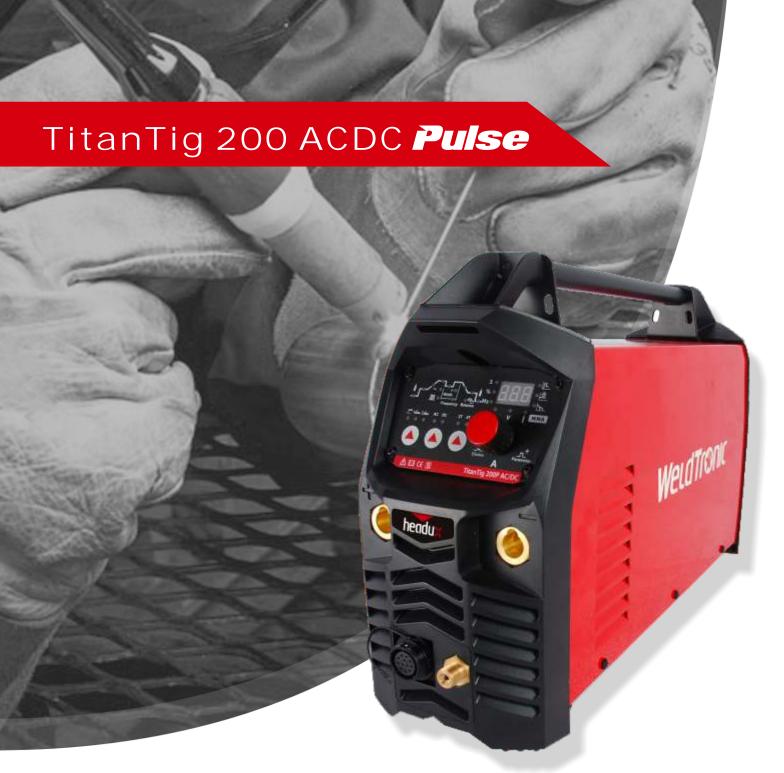

## 200 Amp Inverter ACDC TIG/Stick Welding Machine

TIG AC/TIG DC / MMA Multi Process

Delivers a stable, consistent, smooth welding arc

Fully adjustable Pulse

Easy to use

Compact, Robust & lightweight

Foot Remote control option

Variety of materials Steel, Stainless, Aluminium and more

The TitanTig 200 Pulse is a professional, microprocessor controlled inverter welding power source for AC Tig, DC Tig and MMA Applications. The use of IGBT technology delivers a compact and lightweight machine that is feature rich. High frequency ignition and a pulse function on both AC and DC modes makes this machine ideal for sheet metal and fine precision work.

**The TitanTig 200 ACDC Pulse** incorporates a user-friendy control panel for logical operation. The control panel features basic functions required in TIG welding, plus a great number of useful advanced features that improve the quality and productivity of welding. It is suitable for DC+ MMA, DC Tig & AC Tig Welding.