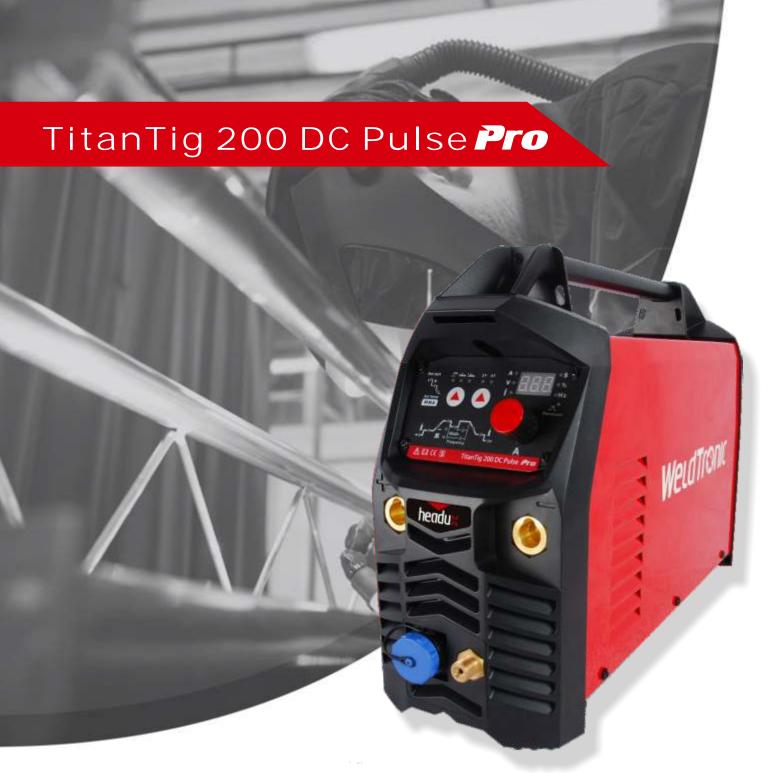

## 200 Amp Inverter DC TIG/Stick Welding Machine

TIG DC / MMA Multi Process

Delivers a stable, consistent, smooth welding arc

Hot Start, Lift Arc, HF arc ignition, 2T/4T

Down slope & post flow

Fully adjustable Pulse

Wireless Remote control option

Refined arc ignition, stable and reliable arc

The TitanTig 200 DC Pro is a professional, microprocessor controlled inverter welding power source for DC Tig and MMA Applications. The use of IGBT technology delivers a compact and lightweight machine that is feature rich. High frequency ignition and a pulse function makes this machine ideal for sheet metal and fine precision work.

**The TitanTig 200 DC Pro** incorporates a user-friendy control panel for logical operation. The control panel features basic functions required in TIG welding, plus a great number of useful advanced features that improve the quality and productivity of welding. It is suitable for DC+ MMA and DC Tig Welding.