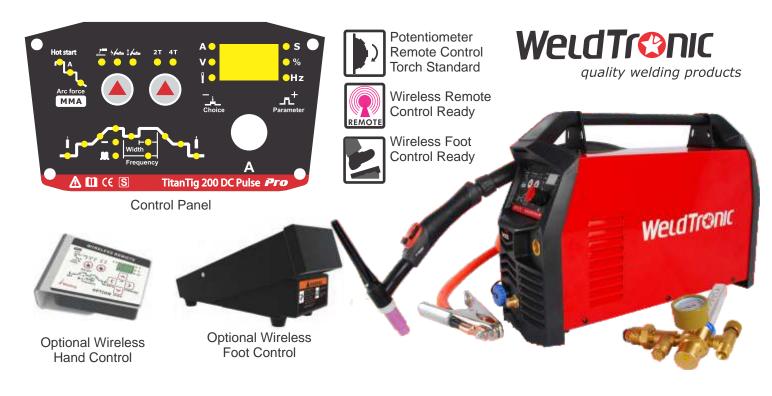

Wireless Remote control option

Refined arc ignition, stable and reliable arc

The TitanTig 200 DC Pro is a professional, microprocessor controlled inverter welding power source for DC Tig and MMA Applications. The use of IGBT technology delivers a compact and lightweight machine that is feature rich. High frequency ignition and a pulse function makes this machine ideal for sheet metal and fine precision work.

**The TitanTig 200 DC Pro** incorporates a user-friendy control panel for logical operation. The control panel features basic functions required in TIG welding, plus a great number of useful advanced features that improve the quality and productivity of welding. It is suitable for DC+ MMA and DC Tig Welding.

| Main Featur                                           | res                                       | Technical Data          |                    |
|-------------------------------------------------------|-------------------------------------------|-------------------------|--------------------|
| Adjustable Pulse                                      | Simple to operate                         | Power Supply (V)        | 1~240±10% 50/60    |
| Adjustable Pre/Po                                     | ost Flow IGBT Inverter Technolgy          | Rated Input Kw          | 4.5(TIG)           |
| Wireless Remote                                       | Ready Adjustable Up/Down Slope            | Rated Input Current (A) | 32(TIG) 45(MMA)    |
| Process                                               |                                           | Power Factor            | 0.75               |
| DC Lift TIG Weldi                                     | ng DC Stick Welding                       | Duty Cycle @40°C (DC)   | 35%@170A/100%@100A |
| DC HF TIG Weldi                                       | ng DC Pulse Welding                       | No Load Voltage (V)     | 74                 |
| Package Ind                                           |                                           | Welding Current Range   | 10-200 (TIG)       |
| Power Source                                          | 4m Ergo Tig Torch + Remote                | Up Slope/Down Slope (S) | 0-10               |
| Argon Regulator                                       | 4m Earth Lead Set                         | Pre/Post Flow (S)       | 0.2-10/0-10        |
| Operators Manua                                       |                                           | Pulse Frequency (Hz)    | 0.5-200            |
| Options/Upgrades TTIGRFC TitanTig Corded Foot Control |                                           | Pulse Width Range (%)   | 5-95               |
| TTIGWFC                                               | TitanTig Wireless Foot Control            | Dimensions              | 410x146x278        |
| TTIGWHC                                               | TitanTig Wireless Hand Control            | Net Weight              | 5.5kg              |
| OrderingIn                                            | formation                                 | Insulation Class        | Н                  |
| TTIG200DCP/P1                                         | TitanTig 200 DC Pro + 4m<br>Torch Package | Protection Class        | IP 23              |
| TTIG200DCP/P2                                         | TitanTig 200 DC Pro + 8m                  | Warranty (Power Source) | 2 Years            |