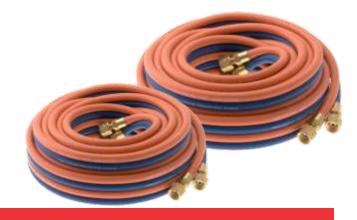

## **OXY/LPG HOSE SETS**

Oxy/LPG Twin Hose Sets

- Oxygen Connections 5/8-18 UNF RH
- Fuel Connections 5/8-18 UNF LH

Twin Oxy/LPG Hose Set 5mtr GCWL05
Twin Oxy/LPG Hose Set 10mtr GCWL10
Twin Oxy/LPG Hose Set 15mtr GCWL15
Twin Oxy/LPG Hose Set 20mtr