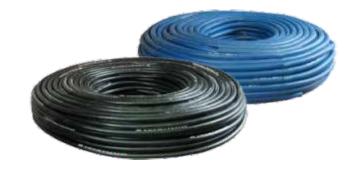

#### **BULK SINGLE HOSE**

Single 5mm Hose

• 100mtr Roll

GCWL20

5mm Oxygen Hose (Blue)
GWCAR100
5mm Inert Gas Hose (Black)
GWCAR100B