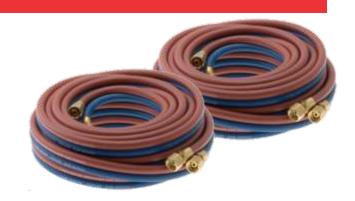

### **OXY/ACETYLENE HOSE SETS**

Oxy/Acetylene Twin Hose Sets

- Oxygen Connections 5/8-18 UNF RH
- Fuel Connections 5/8-18 UNF LH

Twin Oxy/Acetylene Hose Set 5mtr **GCWA05** 

Twin Oxy/Acetylene Hose Set 10mtr **GCWA10** 

Twin Oxy/Acetylene Hose Set 15mtr GCWA15

Twin Oxy/Acetylene Hose Set 20mtr GCWA20