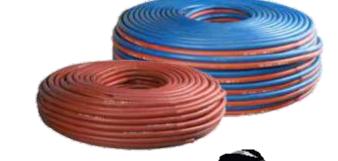

#### **BULK TWIN HOSE**

Twin 5mm Hose

• 100mtr Roll

5mm Oxygen/LPG Hose (Blue/Orange) **GWCL100**5mm Oxygen/Acetylene Hose (Blue/Red) **GWCA100** 

Pg. 4